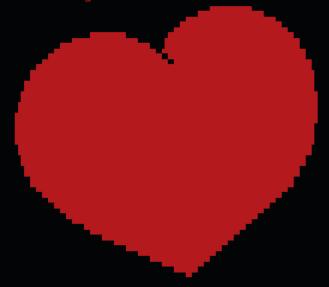

## > What's this?

We've asked Blocktronics members and friends to create Valentine's Day Card imagery, all based upon the same little heart-shaped outline depicted below.

The resulting ANSI art by artists from the USA, Canada and Germany has been collected in this little 5x7" booklet and its letter format companion to allow for easy printing, so all of you textmode enthusiasts out there can spread the love and make the world a little better.